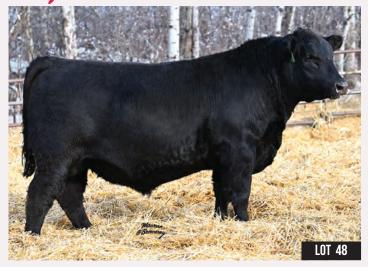

## MJ Red Encore 1026J

MMJ 1026J

CA-PG1421014

MAY 9, 2021

**POLLED** 

W/C WIDE TRACK 694Y RPCC BLK ENCORE 237E STF PENNY 474Z

3C W/C RIGHT TRACK W9462 MISS WERNING 694S WINCHESTER HR P8315 STF MISS 474X

TESS BLACK RAMPAGE 71W MJ BLACK TEMPTATION 6022D MJ BLACK TEMPTATION 63B

WHEATLAND BULL 786T ACS RED TEDDY 657S WHEATLAND TERMINATOR 202Z MJ BLACK TEMPTATION 65P

69.8 55.5

We really have been extremely happy with the consistency of the Encore cattle. 1026 is no exception. Being straight in his lines, smooth fronted and sound footed, he does not disappoint. Be sure to take a moment and check out his video on DLMS.