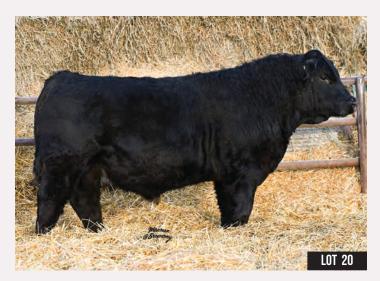

Every aspect of this guy has great herdsire stamped all over him. He has a commanding presence about him. Being full of character and style, while still being wide based and offering a ton of shape. His mother, 7127E is whitefaced and Jared's favourite in the herd. See his video on DLMS.

MMJ 1059J

CA-BPG1419969

JUN 13, 2021

MJ Black Encore 1059J

W/C WIDE TRACK 694Y RPCC BLK ENCORE 237E STF PENNY 474Z

3C W/C RIGHT TRACK W9462 MISS WERNING 694S WINCHESTER HR P8315 STF MISS 474X

**BLACKSAND IBULL 49Z** MJ BLACK CHER 7127E MJ BLACK CHER 22A

HARVIE JDF WALLBANGER111X SPRINGCREEK TARA 7P MJ BLACK LOADLINER 35Y BLCC MISS SHEAR FORCE140W

BW 78.4 118.9 26.3 3.5 65.4 97 694 1100

MMJB Black Encore 1012J MMJB 1012J

W/C WIDE TRACK 694Y **RPCC BLK ENCORE 237E** STF PENNY 474Z