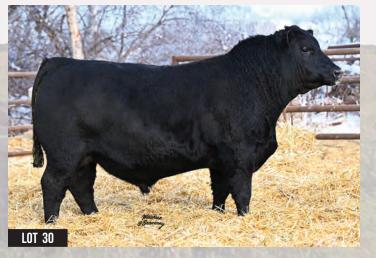

TIBBIE 8046 **GREENBUSH TIBBIE 32Y** 

MERIT JILT 4040 S A V 004 DENSITY 4336 **GREENBUSH TIBBIE 81U** 



MLG 21J

MLG Lancaster 1021 2238767

**CONNEALY EARNAN 076E** 

EA BLACKLASS 8914

SAVELIMINATOR 9105

PRIDE OF PEAK DOT 11Y

MAY 8, 2021

**ELLINGSON ROUGHRIDER 4202** PEAK DOT LANCASTER 26G PEAK DOT PRIDE 88B

PEAK DOT LITHIUM 114E MLG ROSEBUD 9054

**4M ELEMENT 405** PEAK DOT LASSIE 78C BEAR CREEK T.D. 796A MWC ROSEBUD 34W

**EASTONDALE ROSEBUD 68'16** BW 106 6 82

This bull may be the widest topped bull in our offering with a big scrotal and great temperament. He stems back to one of the greatest cows in the Angus business, Crescent Creek Rosebud 115F. Lancaster 1021 is sure to sire calves with extra base width and depth. His females will be easy keeping with excellent maternal







This outstanding bull is a crowd favorite and he and his dam made me want to hit the show road every time I saw them as a pair out on grass as I knew they would have been quite competitive in the show ring. Lancaster 1037 shows extra length of spine and herd bull character with excellent structure. This bull was super hairy as a calf and will add that hair to his calf crop. His phenomenal dam by Density has massive volume with big sweeping rib shape and is always a favorite to visitors.

MLG 37J

PEAK DOT LANCASTER 26G

PEAK DOT PRIDE 88B

**ELLINGSON ROUGHRIDER 4202** 

**CONNEALY EARNAN 076E** EA BLACKLASS 8914 SAV ELIMINATOR 9105

PRIDE OF PEAK DOT 11Y

112

62

2238886

MLG BLACKBIRD 5009 MJ BLACKBIRD 11Y ACT WW 92 820

**SAV 004 DENSITY 4336** 

MLG Lancaster 1037 MAY 17, 2021