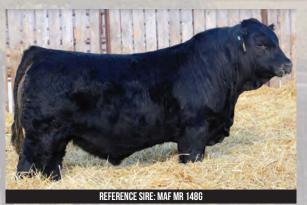

## MJ Black Maverick 1053J

CA-BPG1421028 MMJ 1053J

MAY 23, 2021

KCC1 EXCLUSIVE 116E MAF MR 148G MAF PATRICIA 183D

MR TR HAMMER 308A ET TKCC VICTORIA 57A LFE THE RIDDLER 323B IPU MS BLACK STETSON 246T

**BERTS DEMATRO 17D** MJ BLACK LANA 9004G MJ BLACK LANA 134Z

NCB COBRA 47Y PERKS FOXY BLACK 61A SCISSORS WIDE LOAD 16W MJ BLACK LANA 29M

BW BW

23 80.5 61.2 90

A real head turner in the pen, 1053 is a MAF MR 148G son, that is backed by his dam MJ Black Lanna 9004G. The Lana 29M cow family is one of the most prolific, productive and proven to ever walk the pastures here. See his video on DLMS.