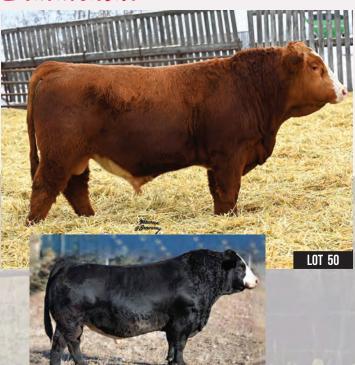

th abundant length and depth of body. His dam may be the all time biggest volumed, longest bodied, level uddered Authority daughter. I truly believe Black Gold 900G's legacy will be the outstanding females he sires!



MLG 64J

MLG Black Gold 1064

CONNEALY BLACK GRANITE JF BARBARAMERE Y3 SANKEYS JUSTIFIED 101 **BROOKMORE ENCHANTRESS 229S** 

JL PIONEER 62X MLG ENVIOUS BLACKBIRD 57A MMJB ENVIOUS BLACKBIRD 30Y

J SQUARE S ENCHANTRESS 518C

FF BLACK GOLD JF C19 J SQUARE S BLACK GOLD 900G

> WESTERN WIDESPREAD 1L MVF TIBBIE 12M PEAK DOT PREDOMINANT PDAR 957U **UNREGISTERED BLACK ANGUS**

86 812

An attractive Black Gold son that is balanced head to tail with muscle, capacity and structural soundness. His moderate framed, heavy milking dam by Pioneer raises a good one every year.

## simment



REFERENCE SIRE: RF MERCHANT 481B

MLG 13J

MLG Red Merchant 1013 CA-PG1420482

MR HOC BROKER RF MERCHANT 481B

SVF STEEL FORCE S701 IM RF H25 KENCO/MF POWERLINE 204L CHUB'S FLIRT 6P

HSF HIGH ROLLER 12T AJB LADY ROCKINROLLER 25D AJB LADY ROCK 32B

TLG FLIRTIN WITH YOU

TJ 57J THE GAMBLER HSF RED FORTUNES SIS 33 KWA RED ROCK 5T AJB LADY BARON 16Z

BW MWWT BW 104.2 7.8 68.1

This low birth weight red blaze face son of Merchant is out of a red High Roller female that is wedge shaped, good uddered and consistently has low birth weight calves that don't sacrifice growth. All of her bulls have made the bull sale and heifers are in the top cut. 1013's sire, RF Merchant, needs no introduction in the Simmental business. He leaves beautifully made, excellent uddered females that are very productiv