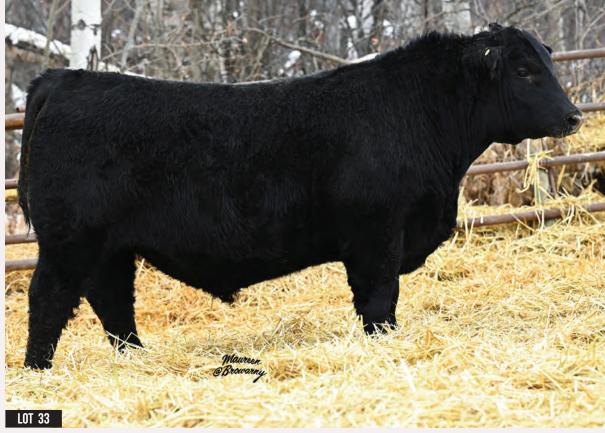

## MJ Black Encore 1058J

MMJ 1058J

W/C WIDE TRACK 694Y RPCC BLK ENCORE 237E STF PENNY 474Z

3C W/C RIGHT TRACK W9462 MISS WERNING 694S WINCHESTER HR P8315 STF MISS 474X

MAR MAC DURANGO 142T MJ RED MILA 56Z MJ RED MILA 94T

TWIN-CHIEF PANAMA 588P MAR MAC CATHERINA 106M TH RED BOD 45P MILESTONE YCSDONATION 61R

BW **ACT YW** 61

A long-topped, sound individual. 1058 has a good temperament and a smooth shoulder. Check him out on DLMS.