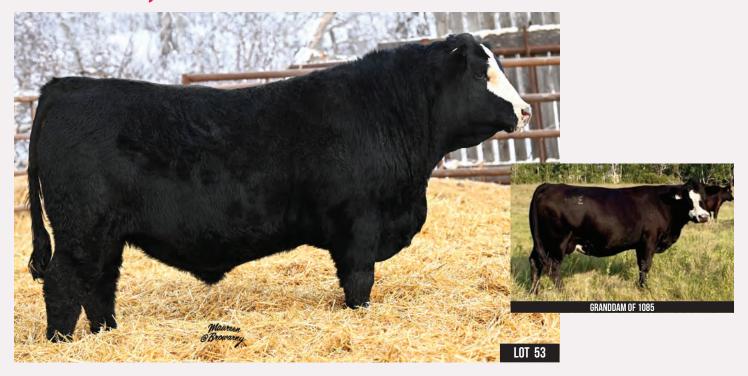

# Simm.Angus

MLG 85J

UNREG. 3/4 ANGUS 1/4 SIMMENTAL

MLG Black Gold 1085
JUN 15, 2021

FF BLACK GOLD JF C19 J SQUARE S BLACK GOLD 900G J SQUARE S ENCHANTRESS 518C CONNEALY BLACK GRANITE JF BARBARAMERE Y3 SANKEYS JUSTIFIED 101 **BROOKMORE ENCHANTRESS 229S** 

**BROOKING BANK NOTE 4040** MLG BLACK LACE 7006 MLG BLACK LACE 97A

**CONNEALY EARNAN 076E** E A ROSE 918 SCISSORS IRONCLAD 9Y MMJM BLACK LACE 56W

BW 780

This ¾ blood Angus bull will find some friends sale day. He is smooth made, deep bodied, good tempered and a shot of chrome to boot! His blaze face stems back to his Simmental granddam 97A who is our favorite, best uddered Simmental cow on the farm.