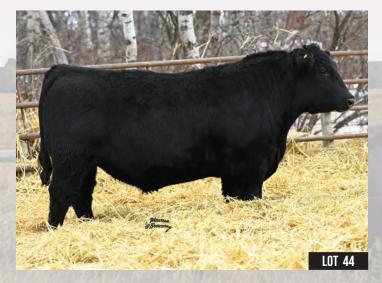

MLG 23J

MLG *Aleatraz* 1023 2246163 MAY 11, 2021

**AVF BREAKOUT 5409** 

HF MAYFLOWER 78P S A V FINAL ANSWER 0035

**COLEMAN DONNA 998** 

HF TIGER 5T

MAY-WAY LADY BANDO 086

MAY-WAY BREAKOUT 1310 HF ALCATRAZ 60F HF MAYFLOWER 191Z

BW

JL MONTANA 4015 MLG MCHENRY LASS 6033 SOO LINE MCHENRY LASS 1203

| 6033<br>CHENRY LASS 1203 |    |      | SOO LINE YELLOWSTONE 6344<br>SOO LINE MCHENERY LASS 7269 |    |        |  |  |  |
|--------------------------|----|------|----------------------------------------------------------|----|--------|--|--|--|
| ٧W                       | YW | MILK | MCE                                                      | BW | ACT WW |  |  |  |
| 54                       | 98 | 33   | 6                                                        | 77 | 803    |  |  |  |

Recommended for heifers. The Alcatraz cattle have calved easy, grown fast and are a consistent group with outstanding temperament. 1023's dam, 33D, is climbing the ranks and becoming a favorite cow around here. Her daughters are outstanding and productive beyond expectations. McHenry Lass females are the front pasture kind – oh so feminine with impeccable udders!