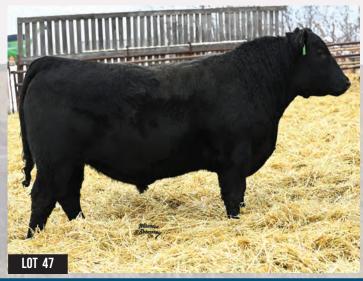

## MJ Red Encore 1050J

MMJ 1050J CA-PG1421024

W/C WIDE TRACK 694Y **RPCC BLK ENCORE 237E** STF PENNY 474Z

3C W/C RIGHT TRACK W9462 MISS WERNING 694S WINCHESTER HR P8315 STF MISS 474X

SPRINGCREEK LOTTO 52Y MJ BLACK TARA 6032D SPRINGCREEK TARA 170R

KOP CROSBY 137W SPRINGCREEK BLK TESS 25T MSR KANSAS TANK 235M LRS MS MAVERICK 165L

YW MILK BW ww MWWT ACT WW **ACT YW** BW 61.5 6.3

1050 is an impressive rascal that will work on black and red cows, siring the right kind. A real useful performance style herdsire prospect. Have a look at his video on DLMS.