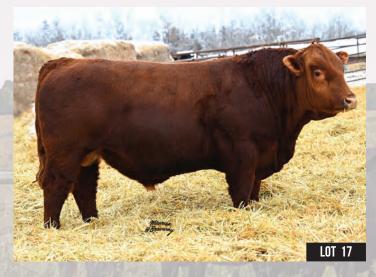

**ACS ADVANTAGE 349A** XXC TRISH 96X MADER P BLK RANSOM 23U MJ BLACK TEMPTATION 65P

WW MILK **MWWT** BW ACT WW YW 119.8 79.2 69.5

1001 has had us excited since he was born. He has definitely not disappointed us as he matures. A real power bull in the making. His picture from photo day truly doesn't do him justice. Be sure to look up his video on DLMS.

A real powerhouse, 1099 commands your attention when touring the bull pen. He is long-bodied and rugged by design. This bull will sire calves that surely press the scales down harder come weaning time. Check out his video on DLMS.