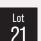

## MJ Black Encore 1058J

MMJ 1058J

W/C WIDE TRACK 694Y RPCC BLK ENCORE 237E STF PENNY 474Z

3C W/C RIGHT TRACK W9462 MISS WERNING 694S WINCHESTER HR P8315 STF MISS 474X

MAR MAC DURANGO 142T MJ RED MILA 56Z MJ RED MILA 94T

TWIN-CHIEF PANAMA 588P MAR MAC CATHERINA 106M TH RED BOD 45P MILESTONE YCSDONATION 61R

BW **ACT YW** 61

A long-topped, sound individual. 1058 has a good temperament and a smooth shoulder. Check him out on DLMS.