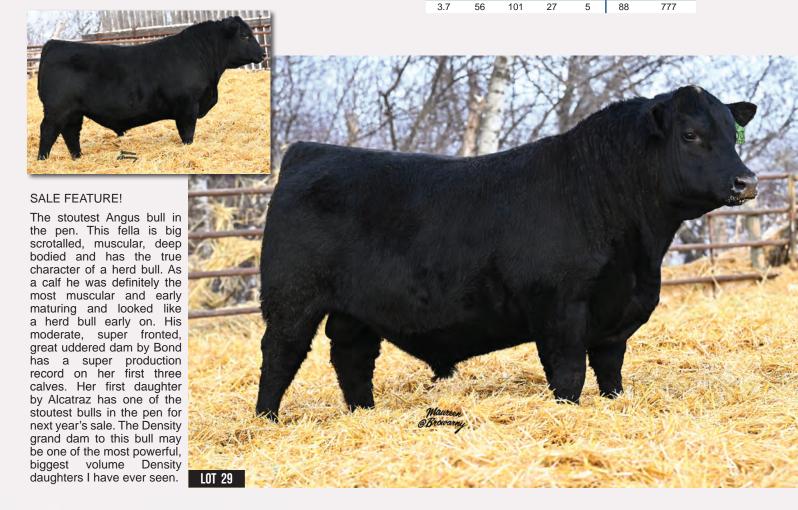

Every aspect of this guy has great herdsire stamped all over him. He has a commanding presence about him. Being full of character and style, while still being wide based and offering a ton of shape. His mother, 7127E is whitefaced and Jared's favourite in the herd. See his video on DLMS.

MMJ 1059J

CA-BPG1419969

JUN 13, 2021

MJ Black Encore 1059J

W/C WIDE TRACK 694Y RPCC BLK ENCORE 237E STF PENNY 474Z

3C W/C RIGHT TRACK W9462 MISS WERNING 694S WINCHESTER HR P8315 STF MISS 474X

**BLACKSAND IBULL 49Z** MJ BLACK CHER 7127E MJ BLACK CHER 22A

HARVIE JDF WALLBANGER111X SPRINGCREEK TARA 7P MJ BLACK LOADLINER 35Y BLCC MISS SHEAR FORCE140W

BW 78.4 118.9 26.3 3.5 65.4 97 694 1100

MMJB Black Encore 1012J MMJB 1012J

W/C WIDE TRACK 694Y **RPCC BLK ENCORE 237E** STF PENNY 474Z

WLB BULL 47Y 356A MMJB RED DESTINY 7082E

MMJB BLACK DESTINY 2Z 70.8 107.5 22.3

We get many calls asking about baldies and white faced bulls. Here he is! A performance oriented black bull that is sure to paint that white face on calves that sets them apart and commands a premium in the sale barn. Be sure to look at his video on DLMS.