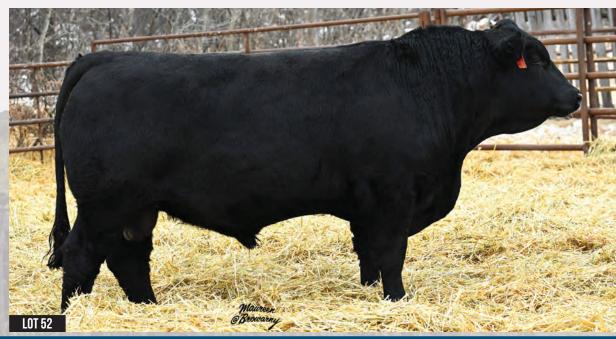

BW WW YW MILK MCE MWWT BW ACT WW 2 74.6 108.4 24.1 6 61.3 95 815

23.2

от **52** 

MLG 6J

BPRS1420488

APR 29, 2021

MLG Storm Center 1006

POLLED

MUSGRAVE BIG SKY HF STORM CENTER 26D HF MISS BLACKCAP 296Y COMMENTALLY

CONNEALY EARNAN 076E SAV PRIMROSE 7861 HF TIGER 5T

64.4

106.1

HF MISS BLACKCAP 27R

ERIXON LAD 67D MLG RED MS BENGIE 9002 PERKS RED BETTY 251E

MCE MWWT BW ACT WW

MRL CAPONE 130B ERIXON LADY 71Y IPU HOT IRON 66Z PERKS RED BETTY 251A

Thick made beef bull here sired by HF Storm Center. We bought a semen package from Evan Cuss years back and selected Storm Center for calving ease, foot and udder quality and have always loved what the Blackcap cow family has done for Hamiltons. His red Simmental dam did an excellent job as a first time mama and shows you how good the Simm-Angus cross works! Hybrid vigour in action.