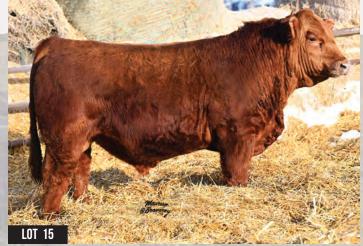

Every aspect of this guy has great herdsire stamped all over him. He has a commanding presence about him. Being full of character and style, while still being wide based and offering a ton of shape. His mother, 7127E is whitefaced and Jared's favourite in the herd. See his video on DLMS.

MMJ 1059J

CA-BPG1419969

JUN 13, 2021

MJ Black Encore 1059J

W/C WIDE TRACK 694Y RPCC BLK ENCORE 237E STF PENNY 474Z

3C W/C RIGHT TRACK W9462 MISS WERNING 694S WINCHESTER HR P8315 STF MISS 474X

**BLACKSAND IBULL 49Z** MJ BLACK CHER 7127E MJ BLACK CHER 22A

HARVIE JDF WALLBANGER111X SPRINGCREEK TARA 7P MJ BLACK LOADLINER 35Y BLCC MISS SHEAR FORCE140W

BW 78.4 118.9 26.3 3.5 65.4 97 694 1100

MMJB Black Encore 1012J MMJB 1012J

W/C WIDE TRACK 694Y **RPCC BLK ENCORE 237E** STF PENNY 474Z

WLB BULL 47Y 356A MMJB RED DESTINY 7082E

MMJB BLACK DESTINY 2Z 70.8 107.5 22.3

We get many calls asking about baldies and white faced bulls. Here he is! A performance oriented black bull that is sure to paint that white face on calves that sets them apart and commands a premium in the sale barn. Be sure to look at his video on DLMS.