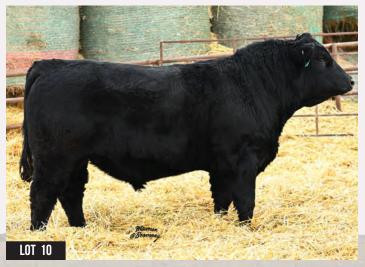

MJ ALL ABOUT TONIGHT 14W MISS BDDL STYLYN BW BW

These TSZ Teddy 312F sons are quite consistent in phenotype and docility, with Teddy 131L himself as a grandsire, you know these boys will work! 1015 is the complete package of proven genetics, muscling and structure. Check him out in his video on DLMS.

MMJ 1042J

MJ Black 7eddy 1042J CA-BPG1421020 MAY 16, 2021 POLLED

WHEATLAND BULL 131L TSZ TEDDY 312F TSZ HOLLI 607Z

WHEATLAND LADY 908J MRL OUTLAW 85X TSZ LILY 358W

NICHOLS BLK DESTINY D12

**BERTS DEMATRO 17D** MJ BLACK PERFUME 9209G MJ BLACK PERFUME 117U NCB COBRA 47Y PERKS FOXY BLACK 61A ULTRA MR TEDDYBEAR 81S SYS PERFECTION

**ACT WW** 72.8 106.6 22.1 4.9 58.4 99 710 1155

If you are on the hunt for the right bull, one that covers all the bases with no surprises, have a good look at 1042. With tons of character and presence, he is sure to impress with his muscle shape and power. The Perfume cow family at M&J is another extremely influential and consistent line here. Please see his video on DLMS.