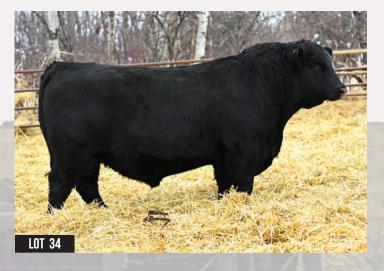

## MJ Red Encore 1050J

MMJ 1050J CA-PG1421024

W/C WIDE TRACK 694Y **RPCC BLK ENCORE 237E** STF PENNY 474Z

3C W/C RIGHT TRACK W9462 MISS WERNING 694S WINCHESTER HR P8315 STF MISS 474X

SPRINGCREEK LOTTO 52Y MJ BLACK TARA 6032D SPRINGCREEK TARA 170R

KOP CROSBY 137W SPRINGCREEK BLK TESS 25T MSR KANSAS TANK 235M LRS MS MAVERICK 165L

YW MILK BW ww MWWT ACT WW **ACT YW** BW 61.5 6.3

1050 is an impressive rascal that will work on black and red cows, siring the right kind. A real useful performance style herdsire prospect. Have a look at his video on DLMS.