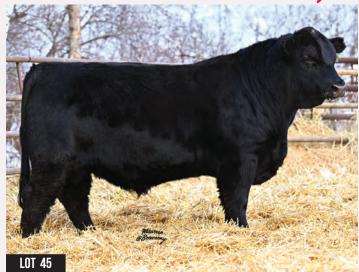

A real powerhouse, 1099 commands your attention when touring the bull pen. He is long-bodied and rugged by design. This bull will sire calves that surely press the scales down harder come weaning time. Check out his video on DLMS.

MMJ 1099J

CA-BPG1419970

JUN 20, 2021

MJ Black 7ed 1099J

TNT STING M377

BLCC MISS KARMA 64K SS NEBRASKA RED K700

WHEATLAND BULL 131L TSZ TEDDY 312F TSZ HOLLI 607Z

NICHOLS BLK DESTINY D12 WHEATLAND LADY 908J MRL OUTLAW 85X TSZ LILY 358W

BLCC MR STING 298U MJ RED FAWN 45Y MJ RED FAWN 154R

MJ ALANA 81F

ACT WW BW **MWWT** 104.3 60.6 1155

TSZ TEDDY 312F

MMJ 1015J

TSZ HOLLI 607Z

MJ BLACK TONIGHT 9202G

NAC ADVANTAGE 9D