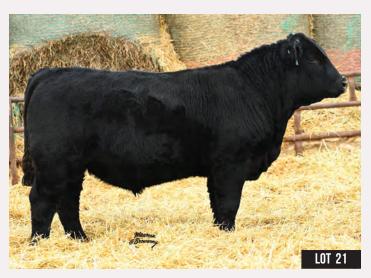

WLB BULL 47Y 356A MMJB RED DESTINY 7082E

MMJB BLACK DESTINY 2Z 70.8 107.5 22.3

We get many calls asking about baldies and white faced bulls. Here he is! A performance oriented black bull that is sure to paint that white face on calves that sets them apart and commands a premium in the sale barn. Be sure to look at his video on DLMS.

CA-BPG1419957 MAY 4, 2021 **POLLED** 3C W/C RIGHT TRACK W9462 MISS WERNING 694S WINCHESTER HR P8315

STF MISS 474X

SUNNY VALLEY FORCE 47Y WAD 15N ALLI 351S MADER P BLK RANSOM 23U MMJB BLACK DESTINY 39R

3.3 57.7 99