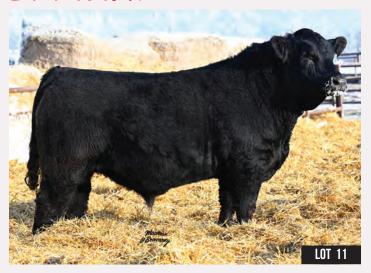

TSZ TEDDY 312F

MMJ 1067J

MJ Black Teddy 1067J CA-BPRS1421032 JUN 11, 2021 POLLED

WHEATLAND BULL 131L

NICHOLS BLK DESTINY D12 WHEATLAND LADY 908J MRL OUTLAW 85X TSZ LILY 358W

NAC ADVANTAGE 9D MJ BLACK BELLE 9215G MJ BLACK BELLE 82W

TSZ HOLLI 607Z

ACS ADVANTAGE 349A XXC TRISH 96X MUIRHEAD'S NEW DIRECTION MMJJ BLACK BELLE 200S

104.5 59

It is very hard to miss this guy in the pen. 1067 offers a ton of character, while being extremely correct in his phenotype. He is very stout, yet extremely smooth shouldered and massive topped. Stacked with maternal power and just plain "made right." Don't miss this guy. See his video on DLMS.