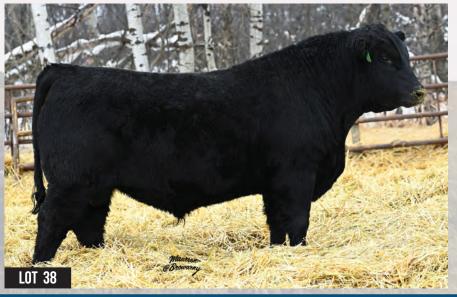

MJ Black Affirmative 1321J CA-BPG1420832 JUN 27, 2021 POLLED MMJ 1321J

SUNVILLE DRILLER EGC GOOD TO GO 68G EGC BLACK CHARM 164D

ULTRAMR TEDDYBEAR 81S MJ BLACK LICORICE 12W MJ BLACK LICORICE 107P

CDI AUTHORITY 77X KOP MS BENGIE 6P TWN XTREME 2X MJ MORE BLACK CHARM 8S

WHEATLAND BULL 131L **ULTRA MISS CASSEY 130N** MJ BLACK ARAPAHOE 55L MJ BLACK LICORICE 26M

MWWT ACT WW ACT YW 66.8 27.8 3.5 61.2 636 1055

A real big middled bull that is square hipped and moderate in his design, with strong maternal power and excellent hair coat. Take a moment to check out his video on DLMS.