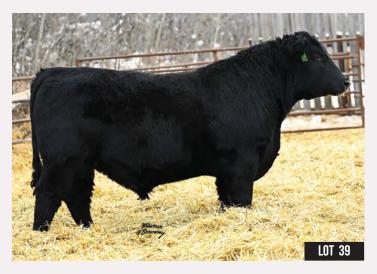

#### SALE FEATURE!

... and a personal favorite! An attractive Lancaster son that offers extra depth of body, mass and muscle shape. Any way you look at this stud he will command attention! MLG vour Lancaster 1039 will be one of the most unique bulls in the offering; he is a true genetic treasure. Stacked with the top cow families in the world such as Blacklass, Abigale, Emblynette, Pride, Tibbie, Blackcap May, and two of our most proven foundation females Blackbird 10Z and her dam, 172T. His superior dam is a sight to behold. She carries extra depth of rib and volume. Watch his video on DLMS and step into a good one.

MLG 39J

PEAK DOT LANCASTER 26G

PEAK DOT PRIDE 88B

**ELLINGSON ROUGHRIDER 4202** 

**CONNEALY EARNAN 076E** FA BLACKLASS 8914

JL REPEAT 6024 SAV ELIMINATOR 9105 MLG BLACKBIRD 8057 PRIDE OF PEAK DOT 11Y MLG BLACKBIRD 10Z

ACT WW 2.2 108 88 798

2238908

MLG Lancaster 1039 MAY 18, 2021

> SAV RENOWN 3439 JL TIBBIE 3514 JL PIONEER 0062 SOUTHLAND BLACKBIRD 172T

MLG 5J

MLG Earnhardt 1005 APR 28, 2021 2238748

SAV HERITAGE 6295

SAVEMBLYNETTE 7749