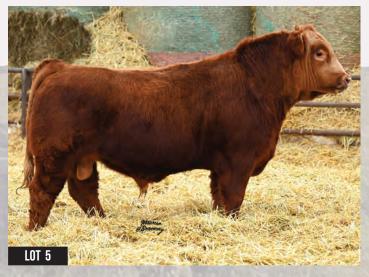

WLB BULL 47Y 356A MMJB RED DESTINY 7082E

MMJB BLACK DESTINY 2Z 70.8 107.5 22.3

We get many calls asking about baldies and white faced bulls. Here he is! A performance oriented black bull that is sure to paint that white face on calves that sets them apart and commands a premium in the sale barn. Be sure to look at his video on DLMS.

CA-BPG1419957 MAY 4, 2021 **POLLED** 3C W/C RIGHT TRACK W9462 MISS WERNING 694S WINCHESTER HR P8315

STF MISS 474X

SUNNY VALLEY FORCE 47Y WAD 15N ALLI 351S MADER P BLK RANSOM 23U MMJB BLACK DESTINY 39R

3.3 57.7 99