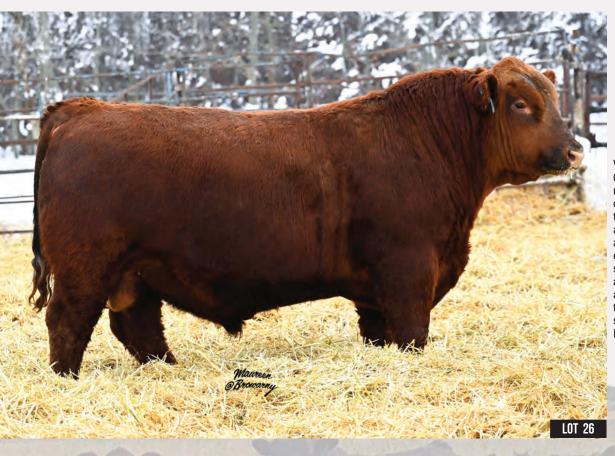

WLB BULL 47Y 356A MMJB RED DESTINY 7082E

MMJB BLACK DESTINY 2Z 70.8 107.5 22.3

We get many calls asking about baldies and white faced bulls. Here he is! A performance oriented black bull that is sure to paint that white face on calves that sets them apart and commands a premium in the sale barn. Be sure to look at his video on DLMS.

CA-BPG1419957 MAY 4, 2021 **POLLED** 3C W/C RIGHT TRACK W9462 MISS WERNING 694S WINCHESTER HR P8315

STF MISS 474X

SUNNY VALLEY FORCE 47Y WAD 15N ALLI 351S MADER P BLK RANSOM 23U MMJB BLACK DESTINY 39R

3.3 57.7 99