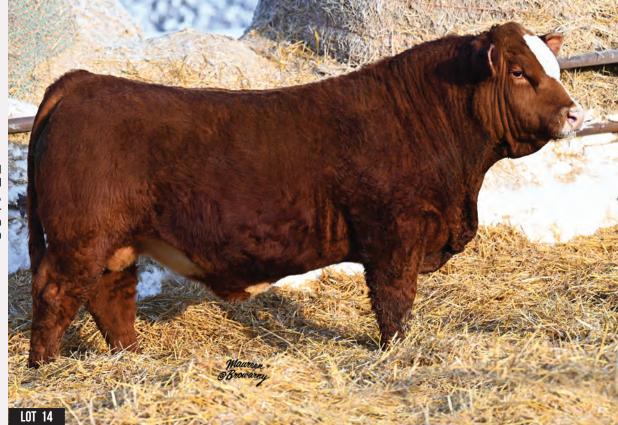

## MJ Black Encore 1058J

MMJ 1058J

W/C WIDE TRACK 694Y RPCC BLK ENCORE 237E STF PENNY 474Z

3C W/C RIGHT TRACK W9462 MISS WERNING 694S WINCHESTER HR P8315 STF MISS 474X

MAR MAC DURANGO 142T MJ RED MILA 56Z MJ RED MILA 94T

TWIN-CHIEF PANAMA 588P MAR MAC CATHERINA 106M TH RED BOD 45P MILESTONE YCSDONATION 61R

BW **ACT YW** 61

A long-topped, sound individual. 1058 has a good temperament and a smooth shoulder. Check him out on DLMS.