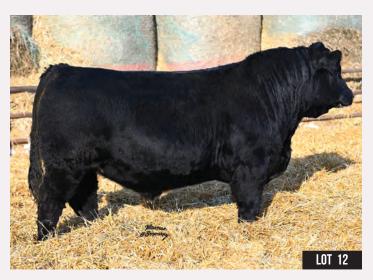

Every aspect of this guy has great herdsire stamped all over him. He has a commanding presence about him. Being full of character and style, while still being wide based and offering a ton of shape. His mother, 7127E is whitefaced and Jared's favourite in the herd. See his video on DLMS.

MMJ 1059J

CA-BPG1419969

JUN 13, 2021

MJ Black Encore 1059J

W/C WIDE TRACK 694Y RPCC BLK ENCORE 237E STF PENNY 474Z

3C W/C RIGHT TRACK W9462 MISS WERNING 694S WINCHESTER HR P8315 STF MISS 474X

**BLACKSAND IBULL 49Z** MJ BLACK CHER 7127E MJ BLACK CHER 22A

HARVIE JDF WALLBANGER111X SPRINGCREEK TARA 7P MJ BLACK LOADLINER 35Y BLCC MISS SHEAR FORCE140W

BW 78.4 118.9 26.3 3.5 65.4 97 694 1100

MMJB Black Encore 1012J MMJB 1012J

W/C WIDE TRACK 694Y **RPCC BLK ENCORE 237E** STF PENNY 474Z