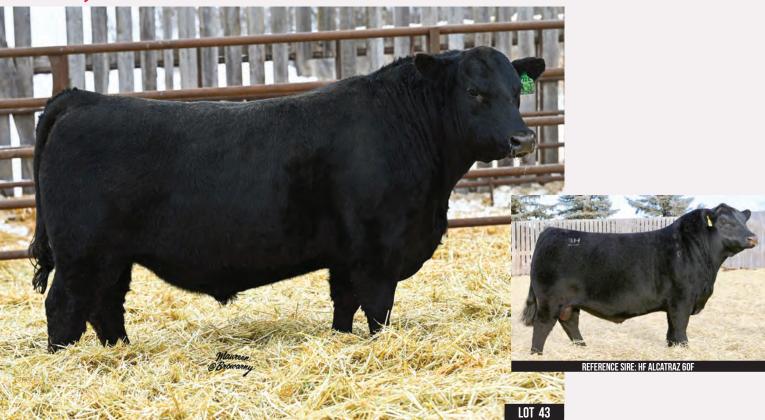

# Angus

гот **43** 

MLG 8J

2238752

MLG *Alcatraz* 1008 APR 30, 2021

MAY-WAY BREAKOUT 1310 HF ALCATRAZ 60F HF MAYFLOWER 191Z AVF BREAKOUT 5409 MAY-WAY LADY BANDO 086 HF TIGER 5T HF MAYFLOWER 78P

CONNEALY FINAL PRODUCT NORTH PERTH EMBLYNETTE 712 NORTH PERTH EMBLYNETTE 303 CONNEALY PRODUCT 568 EBONISTA OF CONANGA S A V IRON MOUNTAIN 8066 NORTH PERTH EMBLYNETTE 1103

BW WW YW MILK MCE BW ACT WW -1.6 51 91 35 8 67 786

An excellent heifer bull candidate! This low birth weight son of the \$200,000 for one half interest HF Alcatraz 60F x Final Product is sure to be an outcross bull to most programs. His beautiful fronted, long bodied dam stems back to the prolific Emblynettes from Schaff Angus Valley. Final Product's daughters are known for having excellent udders.