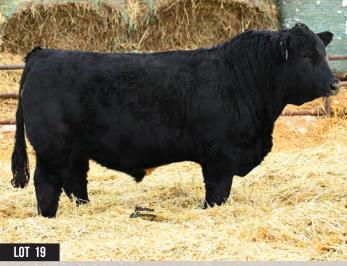

## MJ Black Maverick 1053J

CA-BPG1421028 MMJ 1053J

MAY 23, 2021

KCC1 EXCLUSIVE 116E MAF MR 148G MAF PATRICIA 183D

MR TR HAMMER 308A ET TKCC VICTORIA 57A LFE THE RIDDLER 323B IPU MS BLACK STETSON 246T

**BERTS DEMATRO 17D** MJ BLACK LANA 9004G MJ BLACK LANA 134Z

NCB COBRA 47Y PERKS FOXY BLACK 61A SCISSORS WIDE LOAD 16W MJ BLACK LANA 29M

BW BW

23 80.5 61.2 90

A real head turner in the pen, 1053 is a MAF MR 148G son, that is backed by his dam MJ Black Lanna 9004G. The Lana 29M cow family is one of the most prolific, productive and proven to ever walk the pastures here. See his video on DLMS.