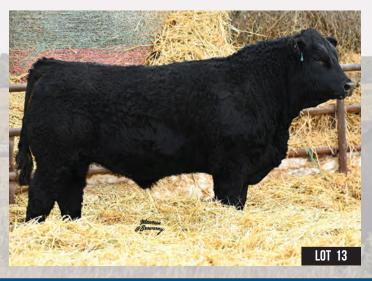

WLB BULL 47Y 356A MMJB RED DESTINY 7082E

MMJB BLACK DESTINY 2Z 70.8 107.5 22.3

We get many calls asking about baldies and white faced bulls. Here he is! A performance oriented black bull that is sure to paint that white face on calves that sets them apart and commands a premium in the sale barn. Be sure to look at his video on DLMS.

CA-BPG1419957 MAY 4, 2021 **POLLED** 3C W/C RIGHT TRACK W9462 MISS WERNING 694S WINCHESTER HR P8315

STF MISS 474X

SUNNY VALLEY FORCE 47Y WAD 15N ALLI 351S MADER P BLK RANSOM 23U MMJB BLACK DESTINY 39R

3.3 57.7 99