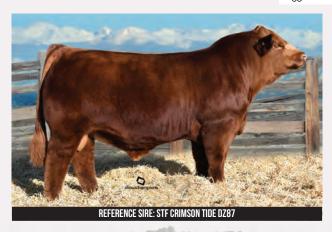

## MMJ 1055J

MJ Red Whiskey 1055J CA-PG1421030 MAY 24, 2021 POLLED

MAR MAC UTAH WHISKY 52E WLB BULL 52E 464G WLB 47Y FAE 344E

STF CRIMSON TIDE DZ87 MJ RED BREANNA 9088G MJ RED BREANNA 5010C

TNT BOOTLEGGER Z268 MAR MAC UTAH'S DREAM 79U SUNNY VALLEY FORCE 47Y WLB 756T TRESSIE 424B

CDI RIMROCK 325Z STF MISS ZW87 CDI AUTHORITY 77X MJ RED BREANNA 7X

|     |      |       |      |      |      |    | ACT WW |      |
|-----|------|-------|------|------|------|----|--------|------|
| 2.8 | 77.3 | 113.6 | 23.8 | -0.8 | 62.4 | 94 | 712    | 1098 |

BW

3.6

MMJ 1335J

MJ Red 7ide 1335J CA-PG1420837

JUL 2, 2021

CDI RIMROCK 325Z STF CRIMSON TIDE DZ87 STF MISS ZW87

WS BEEF KING W107 CDI MS TOP GUN 5U STF MUCH MORE K300 STF DECEPTION W153

BLCC MR STING 298U MJ RED PETRA 29Y MJ RED PETRA 63S

WW

TNT STING M377 BLCC MISS KARMA 64K MJ BLACK TEMPTATION 68P

BDDL PETRA 216P BW

A real eye appealing, powerfully constructed Crimson Tide son. Massive topped with a tremendous amount of shape of rib as well. Be sure to mark him if you are on the hunt for a really good red bull. Check him out on DLMS.