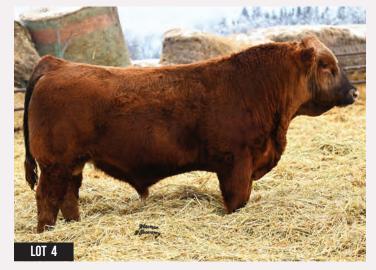

Every aspect of this guy has great herdsire stamped all over him. He has a commanding presence about him. Being full of character and style, while still being wide based and offering a ton of shape. His mother, 7127E is whitefaced and Jared's favourite in the herd. See his video on DLMS.

MMJ 1059J

CA-BPG1419969

JUN 13, 2021

MJ Black Encore 1059J

W/C WIDE TRACK 694Y RPCC BLK ENCORE 237E STF PENNY 474Z

3C W/C RIGHT TRACK W9462 MISS WERNING 694S WINCHESTER HR P8315 STF MISS 474X

**BLACKSAND IBULL 49Z** MJ BLACK CHER 7127E MJ BLACK CHER 22A

HARVIE JDF WALLBANGER111X SPRINGCREEK TARA 7P MJ BLACK LOADLINER 35Y BLCC MISS SHEAR FORCE140W

BW 78.4 118.9 26.3 3.5 65.4 97 694 1100

MMJB Black Encore 1012J MMJB 1012J

W/C WIDE TRACK 694Y **RPCC BLK ENCORE 237E** STF PENNY 474Z