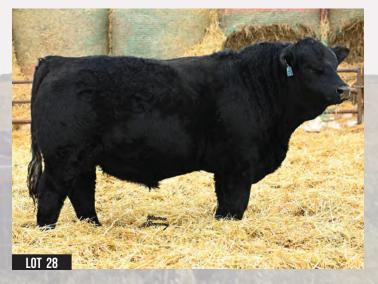

## MJ Red Encore 1050J

MMJ 1050J CA-PG1421024

W/C WIDE TRACK 694Y **RPCC BLK ENCORE 237E** STF PENNY 474Z

3C W/C RIGHT TRACK W9462 MISS WERNING 694S WINCHESTER HR P8315 STF MISS 474X

SPRINGCREEK LOTTO 52Y MJ BLACK TARA 6032D SPRINGCREEK TARA 170R

KOP CROSBY 137W SPRINGCREEK BLK TESS 25T MSR KANSAS TANK 235M LRS MS MAVERICK 165L

YW MILK BW ww MWWT ACT WW **ACT YW** BW 61.5 6.3

1050 is an impressive rascal that will work on black and red cows, siring the right kind. A real useful performance style herdsire prospect. Have a look at his video on DLMS.