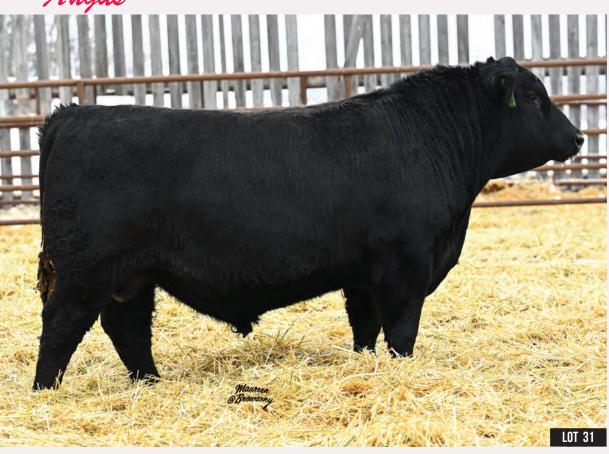

Every aspect of this guy has great herdsire stamped all over him. He has a commanding presence about him. Being full of character and style, while still being wide based and offering a ton of shape. His mother, 7127E is whitefaced and Jared's favourite in the herd. See his video on DLMS.

MMJ 1059J

CA-BPG1419969

JUN 13, 2021

MJ Black Encore 1059J

W/C WIDE TRACK 694Y RPCC BLK ENCORE 237E STF PENNY 474Z

3C W/C RIGHT TRACK W9462 MISS WERNING 694S WINCHESTER HR P8315 STF MISS 474X

**BLACKSAND IBULL 49Z** MJ BLACK CHER 7127E MJ BLACK CHER 22A

HARVIE JDF WALLBANGER111X SPRINGCREEK TARA 7P MJ BLACK LOADLINER 35Y BLCC MISS SHEAR FORCE140W

BW 78.4 118.9 26.3 3.5 65.4 97 694 1100

MMJB Black Encore 1012J MMJB 1012J

W/C WIDE TRACK 694Y **RPCC BLK ENCORE 237E** STF PENNY 474Z