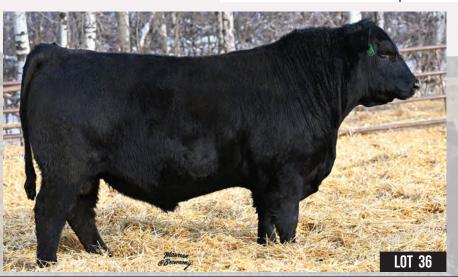

## MJ Red Encore 1026J

MMJ 1026J

CA-PG1421014

MAY 9, 2021

**POLLED** 

W/C WIDE TRACK 694Y RPCC BLK ENCORE 237E STF PENNY 474Z

3C W/C RIGHT TRACK W9462 MISS WERNING 694S WINCHESTER HR P8315 STF MISS 474X

TESS BLACK RAMPAGE 71W MJ BLACK TEMPTATION 6022D MJ BLACK TEMPTATION 63B

WHEATLAND BULL 786T ACS RED TEDDY 657S WHEATLAND TERMINATOR 202Z MJ BLACK TEMPTATION 65P

69.8 55.5

We really have been extremely happy with the consistency of the Encore cattle. 1026 is no exception. Being straight in his lines, smooth fronted and sound footed, he does not disappoint. Be sure to take a moment and check out his video on DLMS.