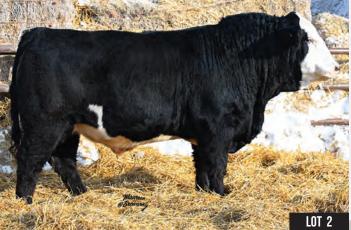

WLB BULL 47Y 356A MMJB RED DESTINY 7082E

MMJB BLACK DESTINY 2Z 70.8 107.5 22.3

We get many calls asking about baldies and white faced bulls. Here he is! A performance oriented black bull that is sure to paint that white face on calves that sets them apart and commands a premium in the sale barn. Be sure to look at his video on DLMS.

CA-BPG1419957 MAY 4, 2021 **POLLED** 3C W/C RIGHT TRACK W9462 MISS WERNING 694S WINCHESTER HR P8315

STF MISS 474X

SUNNY VALLEY FORCE 47Y WAD 15N ALLI 351S MADER P BLK RANSOM 23U MMJB BLACK DESTINY 39R

3.3 57.7 99