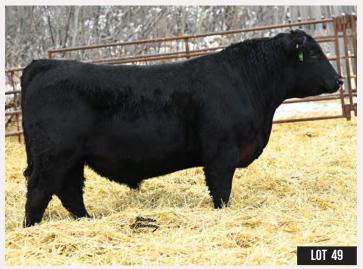

WLB BULL 47Y 356A MMJB RED DESTINY 7082E

MMJB BLACK DESTINY 2Z 70.8 107.5 22.3

We get many calls asking about baldies and white faced bulls. Here he is! A performance oriented black bull that is sure to paint that white face on calves that sets them apart and commands a premium in the sale barn. Be sure to look at his video on DLMS.

CA-BPG1419957 MAY 4, 2021 **POLLED** 3C W/C RIGHT TRACK W9462 MISS WERNING 694S WINCHESTER HR P8315

STF MISS 474X

SUNNY VALLEY FORCE 47Y WAD 15N ALLI 351S MADER P BLK RANSOM 23U MMJB BLACK DESTINY 39R

3.3 57.7 99