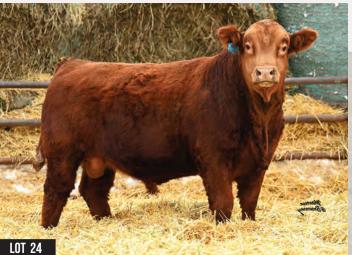

## MJ Red Whiskey 1049J MAY 22, 2021 POLLED

MMJ 1049J CA-PG1421022

MAR MAC UTAH WHISKY 52E

WLB 47Y FAE 344E

WLB BULL 47Y 356A

TNT BOOTLEGGER Z268 MAR MAC UTAH'S DREAM 79U SUNNY VALLEY FORCE 47Y

SUNNY VALLEY FORCE 47Y **WAD 15N ALLI 351S** SUN RISE RED 59P MJ RED BRANDY 121N

WLB 756T TRESSIE 424B

MJ RED BRANDY 143S MWWT **ACT WW** 24.6 60.6

These 464G sons sure are the right type - they are very consistent. For this fella, and on all of these bulls, we highly recommend that you view the videos online. Picture days this year were not ideal - but as we all know, the weather works that way on the prairies.