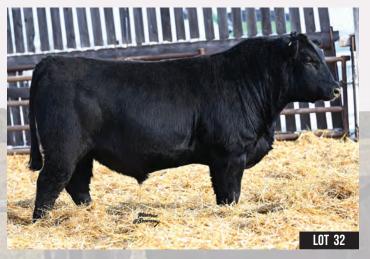

WLB BULL 47Y 356A MMJB RED DESTINY 7082E

MMJB BLACK DESTINY 2Z 70.8 107.5 22.3

We get many calls asking about baldies and white faced bulls. Here he is! A performance oriented black bull that is sure to paint that white face on calves that sets them apart and commands a premium in the sale barn. Be sure to look at his video on DLMS.

CA-BPG1419957 MAY 4, 2021 **POLLED** 3C W/C RIGHT TRACK W9462 MISS WERNING 694S WINCHESTER HR P8315

STF MISS 474X

SUNNY VALLEY FORCE 47Y WAD 15N ALLI 351S MADER P BLK RANSOM 23U MMJB BLACK DESTINY 39R

3.3 57.7 99