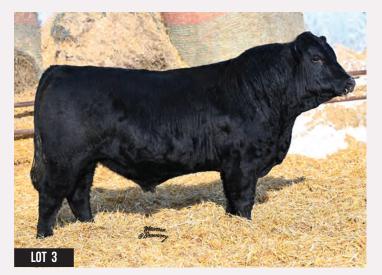

MMJ 1059J

CA-BPG1419969

JUN 13, 2021

MJ Black Encore 1059J

W/C WIDE TRACK 694Y RPCC BLK ENCORE 237E STF PENNY 474Z

3C W/C RIGHT TRACK W9462 MISS WERNING 694S WINCHESTER HR P8315 STF MISS 474X

**BLACKSAND IBULL 49Z** MJ BLACK CHER 7127E MJ BLACK CHER 22A

HARVIE JDF WALLBANGER111X SPRINGCREEK TARA 7P MJ BLACK LOADLINER 35Y BLCC MISS SHEAR FORCE140W

BW 78.4 118.9 26.3 3.5 65.4 97 694 1100

MMJB Black Encore 1012J MMJB 1012J

W/C WIDE TRACK 694Y **RPCC BLK ENCORE 237E** STF PENNY 474Z

WLB BULL 47Y 356A MMJB RED DESTINY 7082E

MMJB BLACK DESTINY 2Z 70.8 107.5 22.3

We get many calls asking about baldies and white faced bulls. Here he is! A performance oriented black bull that is sure to paint that white face on calves that sets them apart and commands a premium in the sale barn. Be sure to look at his video on DLMS.