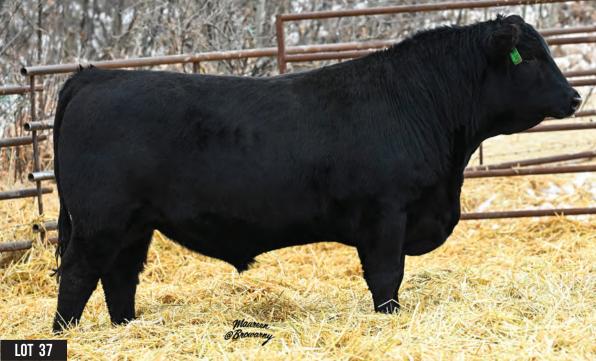

MJ Black Affirmative 0503H DEC 29, 2020 MMJ 0503H UNREG. **POLLED** 

SUNVILLE DRILLER EGC GOOD TO GO 68G EGC BLACK CHARM 164D

KS LAREDO J923 MJ BLACK LUCK 101N BTS MS. LUCKY K057 CDI AUTHORITY 77X KOP MS BENGIE 6P TWN XTREME 2X MJ MORE BLACK CHARM 8S

SRS FRANCHISE F601 KS NANCY G639 GW LUCKY BREAK 047G LADY AMANDA

662 1040

Here's another Good to Go son that is more moderate in his design. That being said, he certainly has muscle expression to spare. His maternal side is stacked with proven black simmental genetics from the past. See him on DLMS.