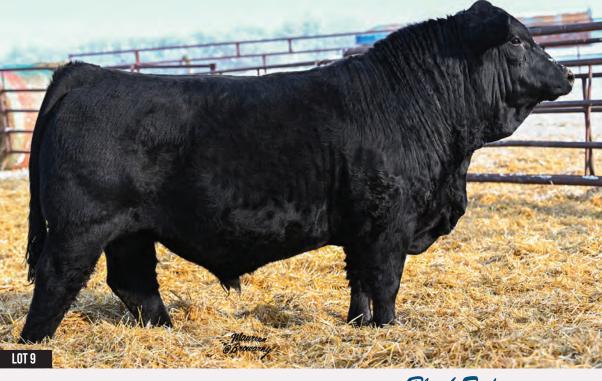

A real powerhouse, 1099 commands your attention when touring the bull pen. He is long-bodied and rugged by design. This bull will sire calves that surely press the scales down harder come weaning time. Check out his video on DLMS.

MMJ 1099J

CA-BPG1419970

JUN 20, 2021

MJ Black 7ed 1099J

TNT STING M377

BLCC MISS KARMA 64K SS NEBRASKA RED K700

WHEATLAND BULL 131L TSZ TEDDY 312F TSZ HOLLI 607Z

NICHOLS BLK DESTINY D12 WHEATLAND LADY 908J MRL OUTLAW 85X TSZ LILY 358W

BLCC MR STING 298U MJ RED FAWN 45Y MJ RED FAWN 154R

MJ ALANA 81F

ACT WW BW **MWWT** 104.3 60.6 1155

TSZ TEDDY 312F

MMJ 1015J

TSZ HOLLI 607Z

MJ BLACK TONIGHT 9202G

NAC ADVANTAGE 9D