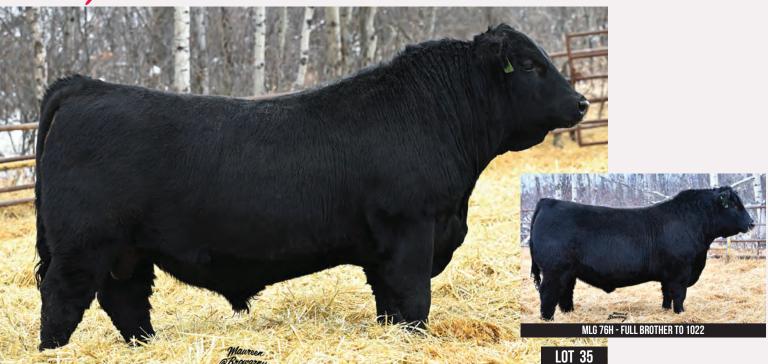

## MJ Red Encore 1050J

MMJ 1050J CA-PG1421024

W/C WIDE TRACK 694Y **RPCC BLK ENCORE 237E** STF PENNY 474Z

3C W/C RIGHT TRACK W9462 MISS WERNING 694S WINCHESTER HR P8315 STF MISS 474X

SPRINGCREEK LOTTO 52Y MJ BLACK TARA 6032D SPRINGCREEK TARA 170R

KOP CROSBY 137W SPRINGCREEK BLK TESS 25T MSR KANSAS TANK 235M LRS MS MAVERICK 165L

YW MILK BW ww MWWT ACT WW **ACT YW** BW 61.5 6.3

1050 is an impressive rascal that will work on black and red cows, siring the right kind. A real useful performance style herdsire prospect. Have a look at his video on DLMS.