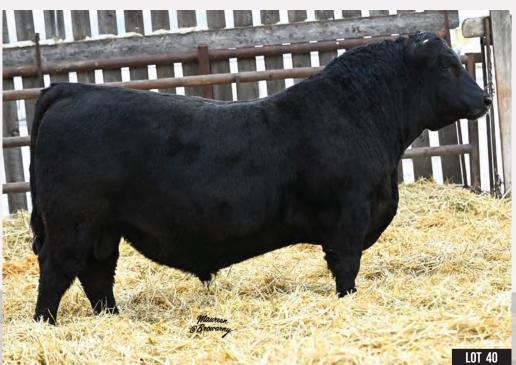

JL PIONEER 0062 MLG TIBBIE 2B MVF TIBBIE 283W JL TIERRA 8069 WESTERN WIDESPREAD 1L MVF TIBBIE 12M

SAV PIONEER 7301

BW WW YW MILK MCE BW ACT WW 3.1 62 101 22 9 88 833

Phenotypic standout here! This moderate Earnhardt son is so structurally correct and has that undeniable herd bull character Earnhardt stamps his sons with. His dam is one of our most eye appealing Pioneer daughters. She is full sister to MLG Tibbie 5033, the dam of Authoritive and Lot 41 MLG Brosnan 1099.

LOT **42** 

MLG 98J

2252600

MLG Bond 1098

APR 29, 2021

BAR S RANGE BOSS 4002 MERIT BOND 6007D MERIT JILT 4040 BAR S RANGE BOSS 1118 BAR S PRIDE 0073 HF PROWLER 43U MERIT JILT 2023

JL PIONEER 0062 MLG PAULINE 21A MJ PAULINE 2Y S A V PIONEER 7301 JL TIERRA 8069 C J PRESTIGE 25T EASTONDALE PAULINE 08'03

BW WW YW MILK MCE BW ACT WW 0.3 38 68 29 9 78

Excellent structured herd bull in the making. Perfect balance of thickness, muscle and capacity. His super fronted Pioneer dam with impeccable udder and small teats is a herd bull factory.