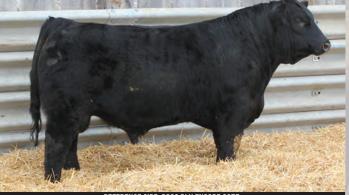

MMJ 1059J

CA-BPG1419969

JUN 13, 2021

MJ Black Encore 1059J

W/C WIDE TRACK 694Y RPCC BLK ENCORE 237E STF PENNY 474Z

3C W/C RIGHT TRACK W9462 MISS WERNING 694S WINCHESTER HR P8315 STF MISS 474X

**BLACKSAND IBULL 49Z** MJ BLACK CHER 7127E MJ BLACK CHER 22A

HARVIE JDF WALLBANGER111X SPRINGCREEK TARA 7P MJ BLACK LOADLINER 35Y BLCC MISS SHEAR FORCE140W

BW 78.4 118.9 26.3 3.5 65.4 97 694 1100

MMJB Black Encore 1012J MMJB 1012J

W/C WIDE TRACK 694Y **RPCC BLK ENCORE 237E** STF PENNY 474Z

WLB BULL 47Y 356A MMJB RED DESTINY 7082E

MMJB BLACK DESTINY 2Z 70.8 107.5 22.3

We get many calls asking about baldies and white faced bulls. Here he is! A performance oriented black bull that is sure to paint that white face on calves that sets them apart and commands a premium in the sale barn. Be sure to look at his video on DLMS.