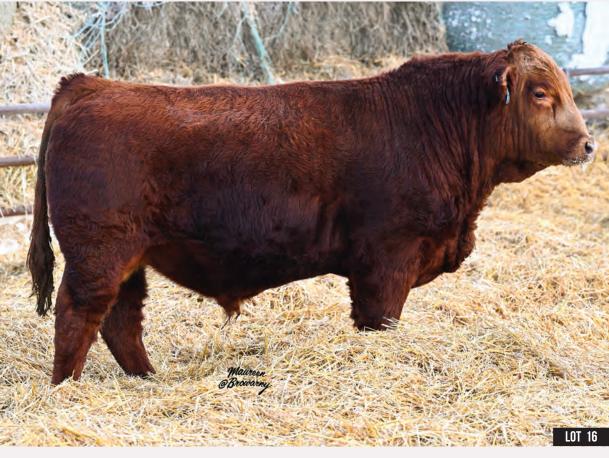

LOT 16

MMJ 1035J

CA-PG1421016

MAY 13, 2021

MJ Red Whiskey 1035J

MAR MAC UTAH WHISKY 52E WLB BULL 52E 464G WLB 47Y FAE 344E TNT BOOTLEGGER Z268 MAR MAC UTAH'S DREAM 79U SUNNY VALLEY FORCE 47Y WLB 756T TRESSIE 424B

107.5

WLB BULL 47Y 356A MJ RED SALLY 9541G MJ RED SALLY 5174C

MWWT BW ACT WW ACT YW 59.6 92 711 1094

SKORS ENTICER 91Y MJ BLACK SALLY 90S

SUNNY VALLEY FORCE 47Y

**WAD 15N ALLI 351S** 

A solid red standout. 1035 ties it all together! Offering tremendous power and shape, while still being deep ribbed and quartered. Be sure to give this guy a serious look. View him in his video on DLMS.