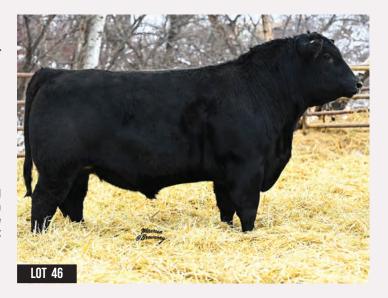

## MJ Black Encore 1058J

MMJ 1058J

W/C WIDE TRACK 694Y RPCC BLK ENCORE 237E STF PENNY 474Z

3C W/C RIGHT TRACK W9462 MISS WERNING 694S WINCHESTER HR P8315 STF MISS 474X

MAR MAC DURANGO 142T MJ RED MILA 56Z MJ RED MILA 94T

TWIN-CHIEF PANAMA 588P MAR MAC CATHERINA 106M TH RED BOD 45P MILESTONE YCSDONATION 61R

BW **ACT YW** 61

A long-topped, sound individual. 1058 has a good temperament and a smooth shoulder. Check him out on DLMS.