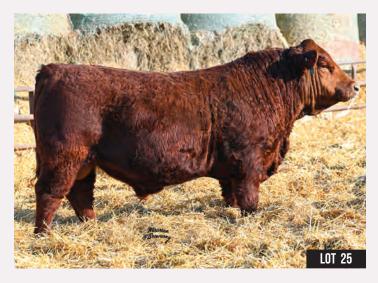

Every aspect of this guy has great herdsire stamped all over him. He has a commanding presence about him. Being full of character and style, while still being wide based and offering a ton of shape. His mother, 7127E is whitefaced and Jared's favourite in the herd. See his video on DLMS.

MMJ 1059J

CA-BPG1419969

JUN 13, 2021

MJ Black Encore 1059J

W/C WIDE TRACK 694Y RPCC BLK ENCORE 237E STF PENNY 474Z

3C W/C RIGHT TRACK W9462 MISS WERNING 694S WINCHESTER HR P8315 STF MISS 474X

**BLACKSAND IBULL 49Z** MJ BLACK CHER 7127E MJ BLACK CHER 22A

HARVIE JDF WALLBANGER111X SPRINGCREEK TARA 7P MJ BLACK LOADLINER 35Y BLCC MISS SHEAR FORCE140W

BW 78.4 118.9 26.3 3.5 65.4 97 694 1100

MMJB Black Encore 1012J MMJB 1012J

W/C WIDE TRACK 694Y **RPCC BLK ENCORE 237E** STF PENNY 474Z