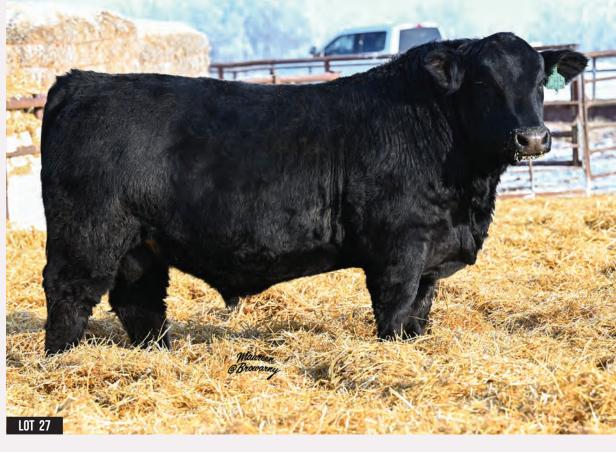

## MJ Black Encore 1058J

MMJ 1058J

W/C WIDE TRACK 694Y RPCC BLK ENCORE 237E STF PENNY 474Z

3C W/C RIGHT TRACK W9462 MISS WERNING 694S WINCHESTER HR P8315 STF MISS 474X

MAR MAC DURANGO 142T MJ RED MILA 56Z MJ RED MILA 94T

TWIN-CHIEF PANAMA 588P MAR MAC CATHERINA 106M TH RED BOD 45P MILESTONE YCSDONATION 61R

BW **ACT YW** 61

A long-topped, sound individual. 1058 has a good temperament and a smooth shoulder. Check him out on DLMS.