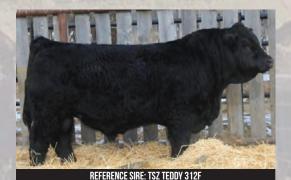

MMJ 1099J

CA-BPG1419970

JUN 20, 2021

MJ Black 7ed 1099J

TNT STING M377

BLCC MISS KARMA 64K SS NEBRASKA RED K700

WHEATLAND BULL 131L TSZ TEDDY 312F TSZ HOLLI 607Z

NICHOLS BLK DESTINY D12 WHEATLAND LADY 908J MRL OUTLAW 85X TSZ LILY 358W

BLCC MR STING 298U MJ RED FAWN 45Y MJ RED FAWN 154R

MJ ALANA 81F

ACT WW BW **MWWT** 104.3 60.6 1155

TSZ TEDDY 312F

MMJ 1015J

TSZ HOLLI 607Z

MJ BLACK TONIGHT 9202G

NAC ADVANTAGE 9D

WHEATLAND BULL 131L

MJ Black Teddy 1015J MAY 5, 2021 CA-BPG1420996

POLLED

NICHOLS BLK DESTINY D12 WHEATLAND LADY 908J

ACS ADVANTAGE 349A XXC TRISH 96X **ULTRA MR TEDDYBEAR 81S** 

MRL OUTLAW 85X

TSZ LILY 358W

MJ ALL ABOUT TONIGHT 14W MISS BDDL STYLYN BW BW

These TSZ Teddy 312F sons are quite consistent in phenotype and docility, with Teddy 131L himself as a grandsire, you know these boys will work! 1015 is the complete package of proven genetics, muscling and structure. Check him out in his video on DLMS.