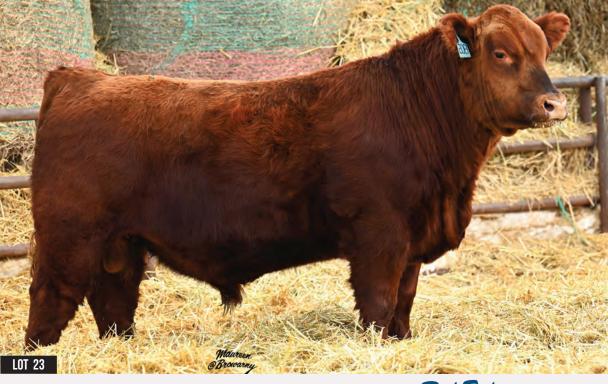

## MMJ 1055J

MJ Red Whiskey 1055J CA-PG1421030 MAY 24, 2021 POLLED

MAR MAC UTAH WHISKY 52E WLB BULL 52E 464G WLB 47Y FAE 344E

STF CRIMSON TIDE DZ87 MJ RED BREANNA 9088G MJ RED BREANNA 5010C

TNT BOOTLEGGER Z268 MAR MAC UTAH'S DREAM 79U SUNNY VALLEY FORCE 47Y WLB 756T TRESSIE 424B

CDI RIMROCK 325Z STF MISS ZW87 CDI AUTHORITY 77X MJ RED BREANNA 7X

|     |      |       |      |      |      |    | ACT WW |      |
|-----|------|-------|------|------|------|----|--------|------|
| 2.8 | 77.3 | 113.6 | 23.8 | -0.8 | 62.4 | 94 | 712    | 1098 |

Edgehill Farms Ltd., MB

1055 is the bull that will put muscle, shape and expression into his calves, while also putting that everin-demand white face on them. See his video on DLMS.

WLB BULL 52E 464G

MJ RED BRANDY 9546G