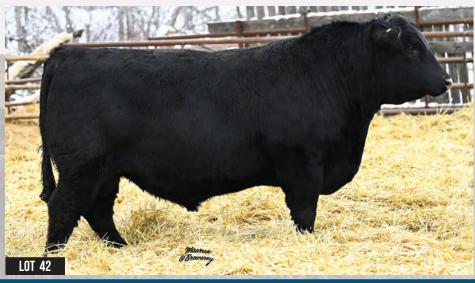

LOT **42** 

MLG 98J

2252600

MLG Bond 1098

APR 29, 2021

BAR S RANGE BOSS 4002 MERIT BOND 6007D MERIT JILT 4040 BAR S RANGE BOSS 1118 BAR S PRIDE 0073 HF PROWLER 43U MERIT JILT 2023

JL PIONEER 0062 MLG PAULINE 21A MJ PAULINE 2Y S A V PIONEER 7301 JL TIERRA 8069 C J PRESTIGE 25T EASTONDALE PAULINE 08'03

BW WW YW MILK MCE BW ACT WW 0.3 38 68 29 9 78

Excellent structured herd bull in the making. Perfect balance of thickness, muscle and capacity. His super fronted Pioneer dam with impeccable udder and small teats is a herd bull factory.