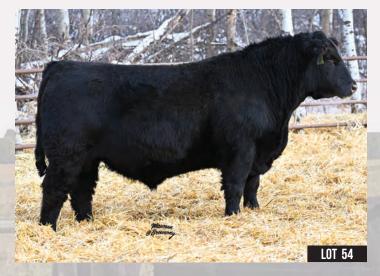

54 MLG 47J

MLG Earnhardt 1047 UNREG. 15/16 ANGUS MAY 21, 2021

SAV HARVESTOR 0338 JJANSSEN EARNHARDT 5003 S A V MISS BOBBIE 2470

SAVEMBLYNETTE 7749 SAV BRAND NAME 9115 SAV MISS BOBBIE 0045

SAV HERITAGE 6295

**BROOKING BANK NOTE 4040** MLG BLACKBIRD 7014 MLG BLACKBIRD 5059

CONNEALY EARNAN 076E E A ROSE 918 JL PIONEER 0062 MLG BLACKBIRD 62A

ACT WW BW 88 739

He's pretty cool! Shaggy haired, big boned, 3 dimensional muscle shape, extremely attractive skull and big fuzzy ears will make you give him a double take in the pen. This bull caught Chris Poley's eye on tour. He has a 1/16 shot of Simmental in him and his ideal uddered Bank Note dam is a descendant to the historic Blackbird