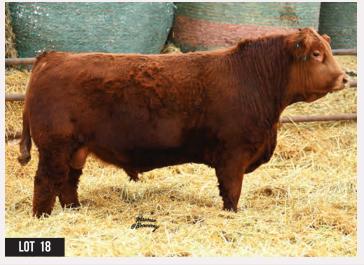

A real powerhouse, 1099 commands your attention when touring the bull pen. He is long-bodied and rugged by design. This bull will sire calves that surely press the scales down harder come weaning time. Check out his video on DLMS.

MMJ 1099J

CA-BPG1419970

JUN 20, 2021

MJ Black 7ed 1099J

TNT STING M377

BLCC MISS KARMA 64K SS NEBRASKA RED K700

WHEATLAND BULL 131L TSZ TEDDY 312F TSZ HOLLI 607Z

NICHOLS BLK DESTINY D12 WHEATLAND LADY 908J MRL OUTLAW 85X TSZ LILY 358W

BLCC MR STING 298U MJ RED FAWN 45Y MJ RED FAWN 154R

MJ ALANA 81F

ACT WW BW **MWWT** 104.3 60.6 1155

TSZ TEDDY 312F

MMJ 1015J

TSZ HOLLI 607Z

MJ BLACK TONIGHT 9202G

NAC ADVANTAGE 9D