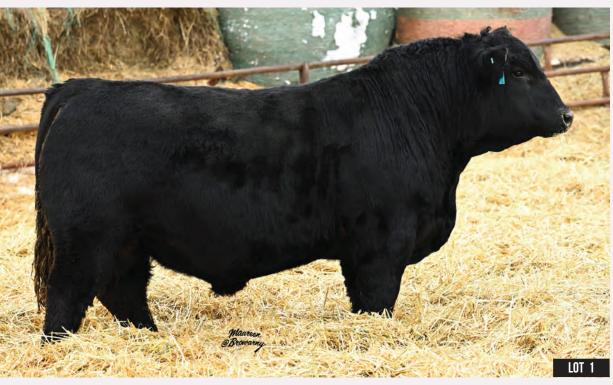

Every aspect of this guy has great herdsire stamped all over him. He has a commanding presence about him. Being full of character and style, while still being wide based and offering a ton of shape. His mother, 7127E is whitefaced and Jared's favourite in the herd. See his video on DLMS.

MMJ 1059J

CA-BPG1419969

JUN 13, 2021

MJ Black Encore 1059J

W/C WIDE TRACK 694Y RPCC BLK ENCORE 237E STF PENNY 474Z

3C W/C RIGHT TRACK W9462 MISS WERNING 694S WINCHESTER HR P8315 STF MISS 474X

**BLACKSAND IBULL 49Z** MJ BLACK CHER 7127E MJ BLACK CHER 22A

HARVIE JDF WALLBANGER111X SPRINGCREEK TARA 7P MJ BLACK LOADLINER 35Y BLCC MISS SHEAR FORCE140W

BW 78.4 118.9 26.3 3.5 65.4 97 694 1100

MMJB Black Encore 1012J MMJB 1012J

W/C WIDE TRACK 694Y **RPCC BLK ENCORE 237E** STF PENNY 474Z